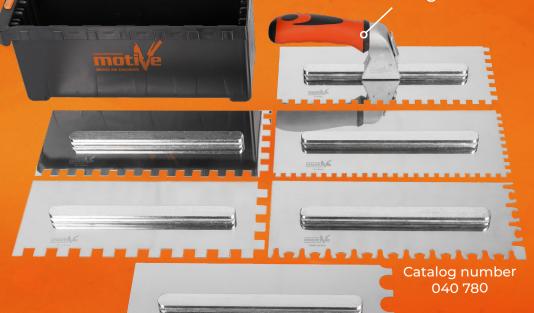

## NOTCHED TROWEL SET IN BOX

## **HANDY STORAGE BOX**

Keep your trowels organized and protected with the included storage box for on-the-go convenience

## INTERCHANGEABLE SOFT GRIP HANDLES

Comfortable handles for both left and right-handed use, enhancing control

## **PREMIUM STAINLESS STEEL BLADES**

Durable blades for various notched options, ensuring precise tile application

| Blade type | Notch size | Width  | Lenght | Material       |
|------------|------------|--------|--------|----------------|
|            | 6 mm       | 115 mm | 280 mm | Stainess Steel |
|            | 8 mm       | 115 mm | 280 mm | Stainess Steel |
|            | 10 mm      | 115 mm | 280 mm | Stainess Steel |
|            | 12 mm      | 115 mm | 280 mm | Stainess Steel |
| 11         | 10 mm      | 115 mm | 280 mm | Stainess Steel |
| -1-        | Tiger      | 115 mm | 280 mm | Stainess Steel |