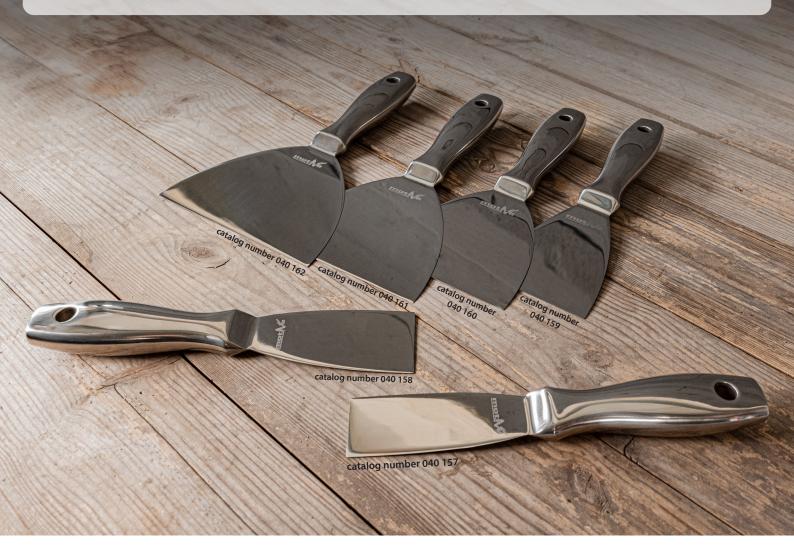

## **ONE-PIECE STAINLESS STEEL PUTTY KNIFE**

One-Piece Stainless Steel Putty Knife combines ultimate performance and extraordinary durability. This premium joint knife delivers remarkable strength. Its flex stainless steel blade is perfect for scraping, painting and drywall applications. Each blade feels nicely "broken-in" from the first moment you use it. This means better feel for faster application rates, optimum blade control and smoother finishes. Polished for easy cleanup. The rivet-free, contoured handle makes it easy to grasp and reduces hand fatigue. Its heavy-duty construction resists corrosion. Five different width sizes drywall knives, 1,5" 2" 3" 4" 6" to meet your essential needs in drywall working. Hanging hole in handle allows for easy storage on wall.