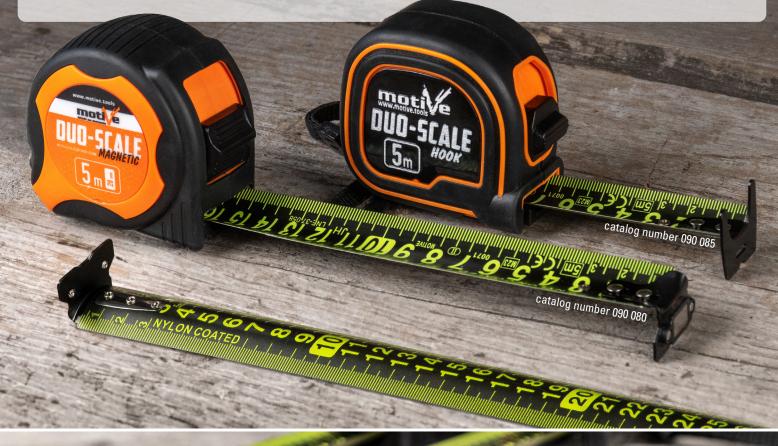

## DOUBLE SIDED MEASURING TAPES BIG END HOOK & MAGNETIC END HOOK

Designed with professionals in mind, the double sided measuring tapes measure features easy to read measurements, in metric measurements, for quick and accurate readings. There are to choose from two measures. Both are 5 meters long.

**BIG END HOOK** - width 25 mm. Double-end big hook for a better griping on edges from every direction. **MAGNETIC END HOOK** - width 28 mm. Magnetic end hook for easy gripping and securing to metal surfaces.

Wide blade is sturdy enough to enable up to 3 meters horizontal standout. Full rubber case provides sturdy anti-slip hold and shock resistant to impacts, ensures a comfortable and secure grip in wet or dry conditions, while the belt clip allows for convenient carrying when not in use. Matte nylon-coated blade provides extended product life and glare reduction.

## STRONG MAGNET OR BIG HOOK

**CHOOSE THE BEST MODEL FOR YOU** 