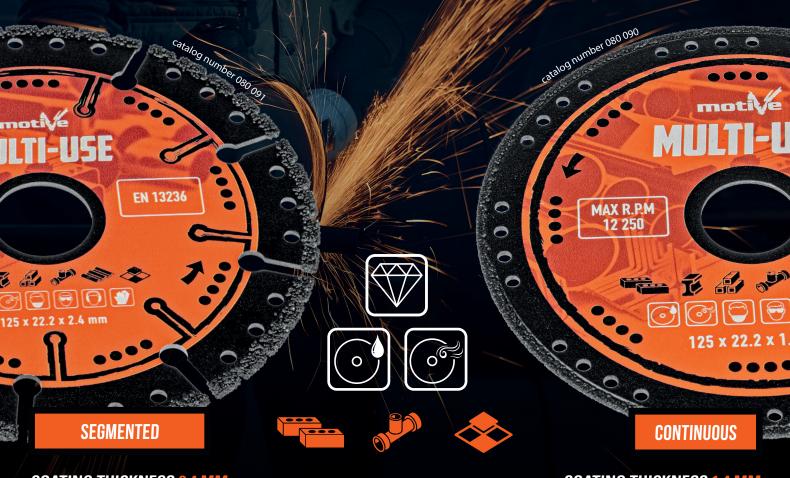

## DIAMOND MULTI MATERIAL GUTTING DISCS MULTI MATERIAL GUTTING DISCS

This discs are designed for high-speed cutting through wood and through many other construction materials, like concrete residues, plastic, plaster board, fibreglass, copper pipe. Efficiency is increased by removing the need to change blades. Solid steel wheel body greatly reduces risk of shatter and injury for added safety, diamond cutting edge is 100% contaminant-free, it does not wear down like bonded abrasives, reducing dust particles for a cleaner work station. Multi-purpose cutting disc is compatible with all angle grinders with features: diameter 125 mm; mounting 22.2 mm; R.P.M. max 12200. Suitable for wet and dry cutting.

**COATING THICKNESS 2,4 MM** 

**DISC THICKNESS 1,4 MM** 

**DISC DIAMETER 125 MM** 

COATING THICKNESS 1,4 MM

**DISC THICKNESS 1,2 MM** 

**DISC DIAMETER 125 MM** 