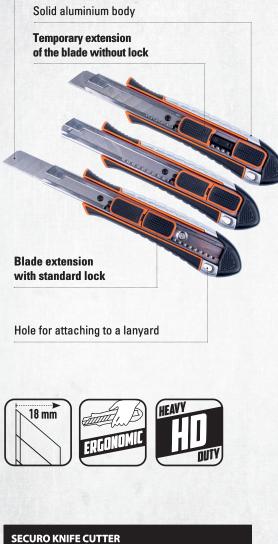

NÓŻ

motive

æ

moti

HD

A two function button enables the knife to be used as an auto-retracting safety knife or as a fixed blade knife. The first button reveals the blade when pushed forward and is sprung to retract the blade when released. The second button is a ratchetlock blade slider that allows multiple blade positions for custom cutting depths. The aluminium body is fitted with a dual compound ABS and TPR soft-grip for comfort and features a hole for attaching to a lanyard. The blade holder is made from stainless steel for durability. The end cap is removable to allow loading of new blades and features a handy slot for snapping off blades safely

Intended for blades 18 mm

| CATALOG | 1/111 50 |         |
|---------|----------|---------|
| NUMBER  |          | 9       |
| 070 197 | 18 mm    | 1/12/24 |

Inter-s ul. Mazowiecka 10, 96-300 Żyrardów, tel.: +48 46 854 42 47 biuro@inter-s.pl, www.motive.tools f@narzedzia.motive