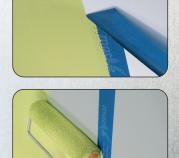

## **BLUE MASKING TAPE**

The most popular masking tape on the market.

**CLEAN AND EASY REMOVAL** 

14 DAY UV RESISTANCE

**SMOOTH AND SLIGHTLY ROUGH SURFACES** 

FOR ALL PAINT TYPES

INDOOR OR OUTDOOR APPLICATION

**ELIMINATE PAINT BLEEDING** 

**BLUE MASKING TAPE IS DESIGNED TO ENABLE PROFESSIONAL** QUALITY PAINT JOBS WITH CLEAN PAINT EDGES. THIS PAPER MASKING TAPE WORKS IN COMBINATION WITH ALL TYPES OF PAINTS. CAN REMAIN IN PLACE ONCE APPLIED FOR 30 DAYS (14 DAYS IF IN DIRECT SUNLIGHT) BUT SHOULD BE REMOVED ONCE THE PAINTING HAS BEEN CARRIED OUT. REMOVES CLEANLY FROM PAINTED WALLS, TRIM, WOODWORK, GLASS AND METAL SURFACES.