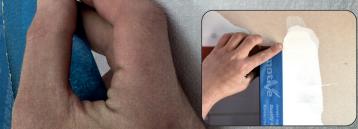

## **BLUE MASKING TAPE**

The most popular masking tape on the market.

**CLEAN AND EASY REMOVAL** 

14 DAY UV RESISTANCE

**SMOOTH AND SLIGHTLY ROUGH SURFACES** 

FOR ALL PAINT TYPES

INDOOR OR OUTDOOR APPLICATION

**ELIMINATE PAINT BLEEDING** 

**BLUE MASKING TAPE IS DESIGNED TO ENABLE PROFESSIONAL** QUALITY PAINT JOBS WITH CLEAN PAINT EDGES. THIS PAPER MASKING TAPE WORKS IN COMBINATION WITH ALL TYPES OF PAINTS. CAN REMAIN IN PLACE ONCE APPLIED FOR 30 DAYS (14 DAYS IF IN DIRECT SUNLIGHT) BUT SHOULD BE REMOVED ONCE THE PAINTING HAS BEEN CARRIED OUT. REMOVES CLEANLY FROM PAINTED WALLS, TRIM, WOODWORK, GLASS AND METAL SURFACES.