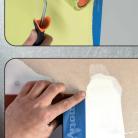

## **BLUE MASKING TAPE**

The most popular masking tape on the market.

**CLEAN AND EASY REMOVAL** 

14 DAY UV RESISTANCE

**SMOOTH AND SLIGHTLY ROUGH SURFACES** 

FOR ALL PAINT TYPES

INDOOR OR OUTDOOR APPLICATION

**ELIMINATE PAINT BLEEDING** 

**BLUE MASKING TAPE IS DESIGNED TO ENABLE PROFESSIONAL** QUALITY PAINT JOBS WITH CLEAN PAINT EDGES. THIS PAPER MASKING TAPE WORKS IN COMBINATION WITH ALL TYPES OF PAINTS. CAN REMAIN IN PLACE ONCE APPLIED FOR 30 DAYS (14 DAYS IF IN DIRECT SUNLIGHT) BUT SHOULD BE REMOVED ONCE THE PAINTING HAS BEEN CARRIED OUT. REMOVES CLEANLY FROM PAINTED WALLS, TRIM, WOODWORK, GLASS AND METAL SURFACES.