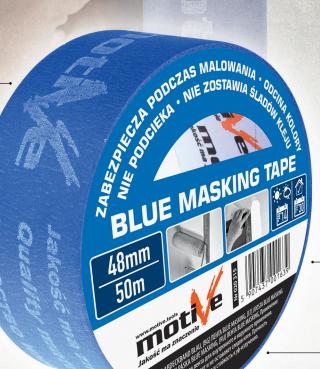

## **BLUE MASKING TAPE**

The most popular masking tape on the market.

**CLEAN AND EASY REMOVAL** 

14 DAY UV RESISTANCE

**SMOOTH AND SLIGHTLY ROUGH SURFACES** 

FOR ALL PAINT TYPES

INDOOR OR OUTDOOR APPLICATION

**ELIMINATE PAINT BLEEDING** 

**BLUE MASKING TAPE IS DESIGNED TO ENABLE PROFESSIONAL** QUALITY PAINT JOBS WITH CLEAN PAINT EDGES. THIS PAPER MASKING TAPE WORKS IN COMBINATION WITH ALL TYPES OF PAINTS. CAN REMAIN IN PLACE ONCE APPLIED FOR 30 DAYS (14 DAYS IF IN DIRECT SUNLIGHT) BUT SHOULD BE REMOVED ONCE THE PAINTING HAS BEEN CARRIED OUT. REMOVES CLEANLY FROM PAINTED WALLS, TRIM, WOODWORK, GLASS AND METAL SURFACES.

| BLUE MASKING TAPE |       |      |    |
|-------------------|-------|------|----|
| CATALOG<br>NUMBER |       |      | T  |
| 020 328           | 30 mm | 25 m | 36 |
| 020 329           | 38 mm | 25 m | 24 |
| 020 330           | 48 mm | 25 m | 24 |
| 020 311           | 18 mm | 50 m | 64 |
| 020 312           | 25 mm | 50 m | 48 |
| 020 313           | 30 mm | 50 m | 36 |
| 020 314           | 38 mm | 50 m | 24 |
| 020 315           | 48 mm | 50 m | 24 |